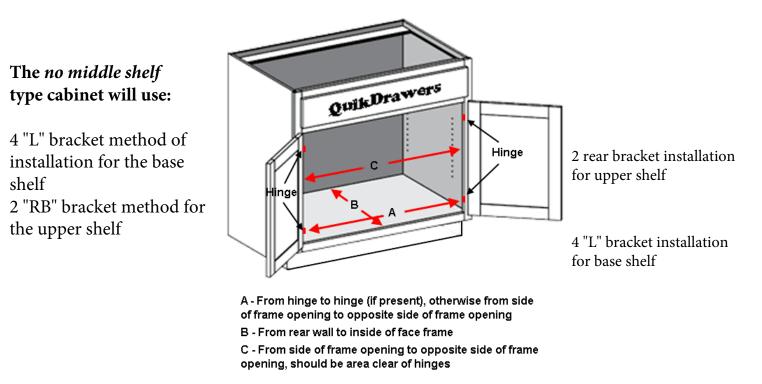

## Double Door - Not Divided Worksheet

Uses 4 "L" Bracket Installation On Base Shelves & 2 "RB" Bracket Installation For Upper Shelves

Record the measurement from hinge to opposite side of opening. If there is no hinge, then measure from side of opening to opposite side of opening.

**B** Record the measure from the rear wall to the inside edge of the front face frame

 ${\bf C}$  Record the distance from one side of the opening to the opposite side of the opening. The upper shelf area should be clear of any hinges